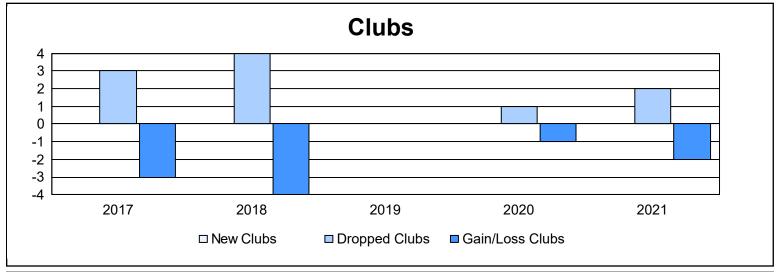

District 1 M As of June 2021 Cumulative

| Year      | New<br>Clubs | Dropped<br>Clubs | Gain/<br>Loss<br>Clubs | New<br>Members | Charter<br>Members | Reinstate<br>Members | Transfer<br>Members | Total<br>Member<br>Added | Total<br>Members<br>Dropped | Gain/<br>Loss<br>Members |
|-----------|--------------|------------------|------------------------|----------------|--------------------|----------------------|---------------------|--------------------------|-----------------------------|--------------------------|
| 2016-2017 | 0            | 3                | -3                     | 110            | 1                  | 19                   | 1                   | 131                      | 225                         | -94                      |
| 2017-2018 | 0            | 4                | -4                     | 96             | 4                  | 12                   | 8                   | 120                      | 211                         | -91                      |
| 2018-2019 | 0            | 0                | 0                      | 113            | 0                  | 1                    | 1                   | 115                      | 146                         | -31                      |
| 2019-2020 | 0            | 1                | -1                     | 69             | 1                  | 2                    | 5                   | 77                       | 147                         | -70                      |
| 2020-2021 | 0            | 2                | -2                     | 83             | 1                  | 3                    | 2                   | 89                       | 204                         | -115                     |
| Average   | 0            | 2                | -2                     | 94             | 1                  | 7                    | 3                   | 106                      | 187                         | -80                      |